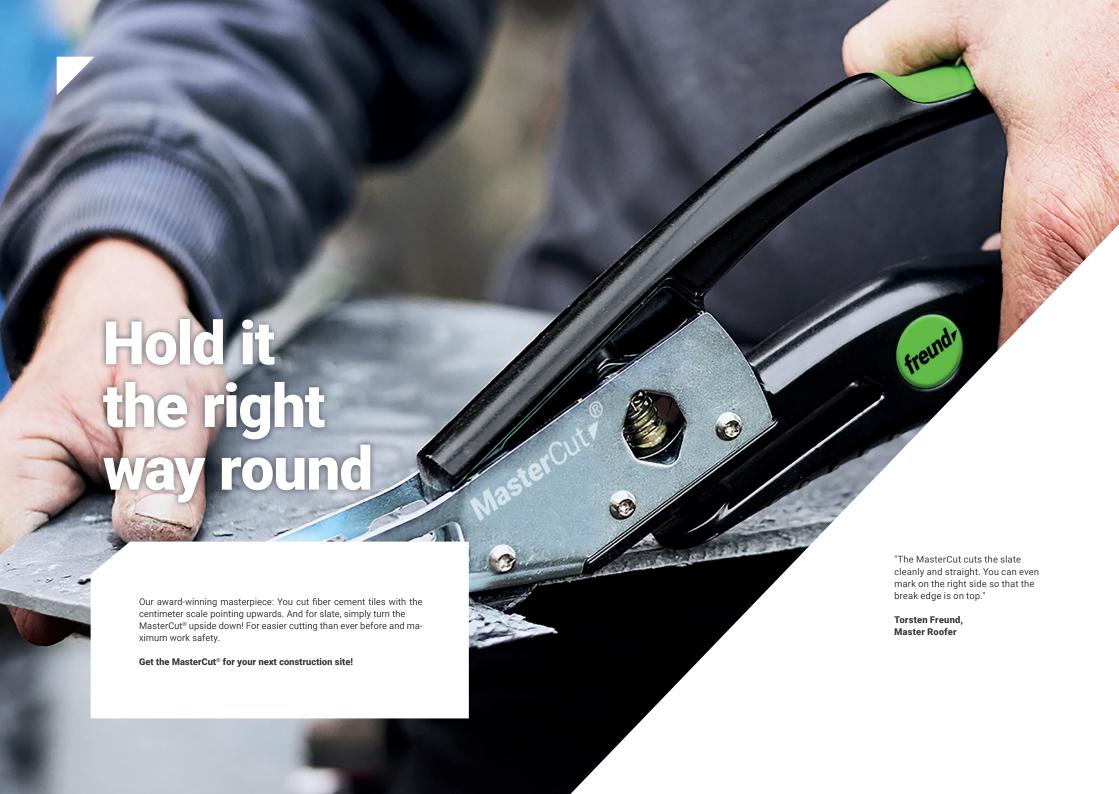

## Advantages & Comfort

- Flexible: Cuts fiber cement slates with one side and natural slate with the other one. Simply turn over
- Convenient: Integrated hole punch with a stable and unbreakable spring
- High quality: Die-cast aluminum body, easy to maintain
- Robust: Despite its multiple usability,
  MasterCut® consists of only a few components
- Safe: Protects the hand from pinshing when cutting
- Ergonomic: Pleasant soft grips for smooth work