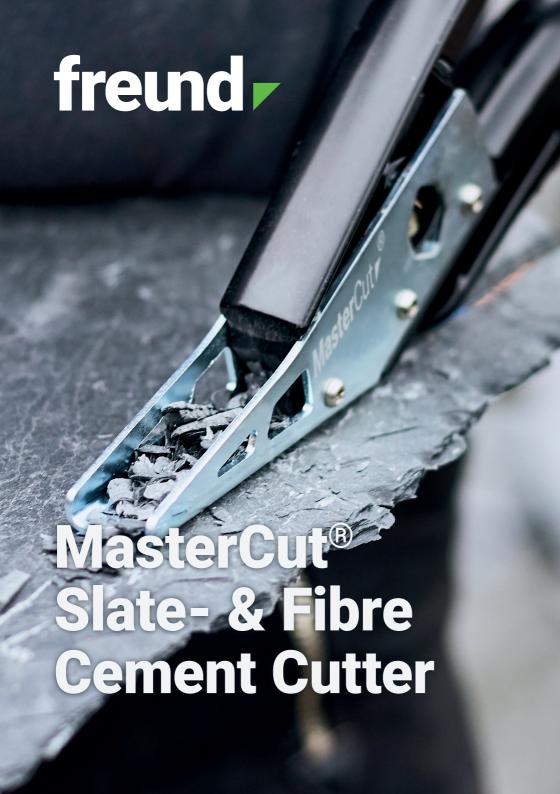

## Slate- & Fibre Cement Cutter MasterCut®

## **Applictaion**

Robust Expert: Cuts and punches slate and fiber cement tiles up to 7 millimeters thickness!